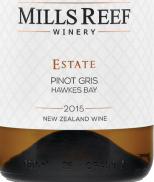

### MILLS REEF ESTATE PINOT GRIS 2015

The grapes for this cooler-climate loving variety were sourced from Maraekakaho and Waiohiki sub-region of Hawkes Bay, which enjoy a temperate climate moderated throughout summer by cooling afternoon breezes. 2015 produced clean, healthy, flavoursome fruit, which was harvested on 21 March and 2nd April 2015 at 22.4° Brix.

#### GENERAL INFORMATION

| VINTAGE       | 2015                         |
|---------------|------------------------------|
| GRAPE VARIETY | Pinot Gris                   |
| GROWING AREA  | Hawkes Bay                   |
| WINEMAKER     | Tim Preston<br>& Paul Dawick |
| HARVEST DATE  | 21 March & 2 April 2015      |